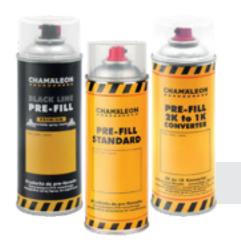

### **PERFECT MATCH: PRE-FILL PRODUCTS**

**PRE-FILL PREMIUM** - Top-tier performance for professionals

**PRE-FILL STANDARD** - Reliable daily solution

**PRE-FILL 2K-TO-1K CONVERTER** - Converts 2K coatings for simpler 1K use

Use Cap + Disk (EZEZ1021/368) with all Pre-Fill products