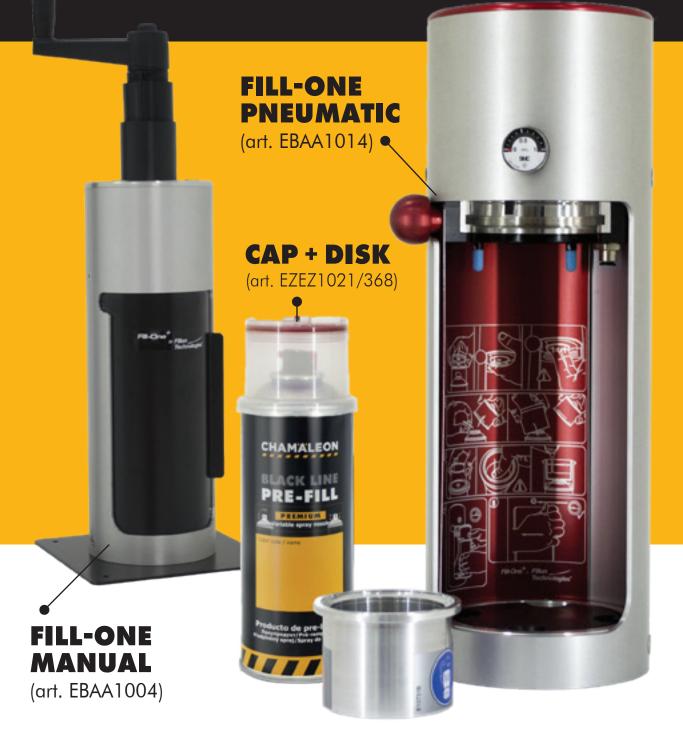

# WHY FILL-ONE?

**FILLS IN JUST** 

**1 MINUTE** 

NO CLEANING REQUIRED

NO PAINT WASTE

COMPATIBLE WITH CANS UP TO 400 ML

SIMPLE SETUP WITH OUR NEW CAP + DISK (EZEZ1021/368)

# CHOOSE YOUR MACHINE:

BOTH VERSIONS ARE COMPATIBLE WITH CAP + DISK (EZEZ1021/368)

**FILL-ONE PNEUMATIC** (Art. EBAA1014) - Automatic filling - ideal for highthroughput environments. Consistent results with minimal effort.

#### FILL-ONE MANUAL

(Art. EBAC1004) - Easy manual operation - great for mobility and small batches. Compact and cost-effective.